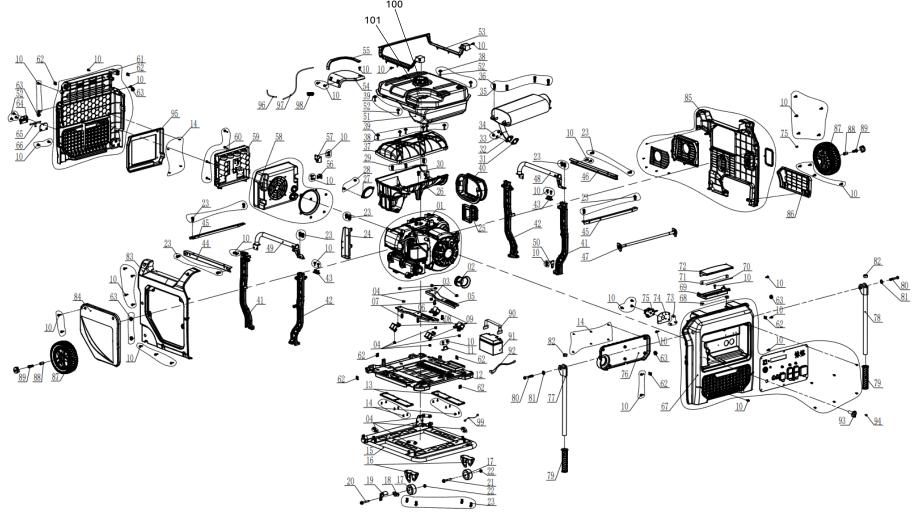

## **Generator Components:**

| Part # | Item Code | Description             | Qty |
|--------|-----------|-------------------------|-----|
| 4      | 812615    | NUT                     | 16  |
| 9      | 812683    | SHOCK ABSORBING BEARING | 4   |
| 17     | 812703    | BACK WHEEL              | 2   |
| 31     | 812665    | MUFFLER GASKET          | 2   |
| 32     | 812738    | MUFFLER                 | 1   |
| 59     | 812749    | INVERTER                | 1   |
| 67     | 812745    | CONTROL PANEL           | 1   |
| 77     | 812697    | LEFT HANDLE             | 1   |
| 78     | 812698    | RIGHT HANDLE            | 1   |
| 79     | 812682    | RUBBER COVER FOR HANDLE | 2   |
| 80     | 812668    | HANDLE RETAINING PIN    | 2   |
| 82     | 812656    | CAP                     | 2   |
| 87     | 812713    | FRONT WHEEL             | 2   |
| 100    | 812700    | FUEL TANK CAP           | 1   |
| 101    | 812666    | OIL FILTER              | 1   |