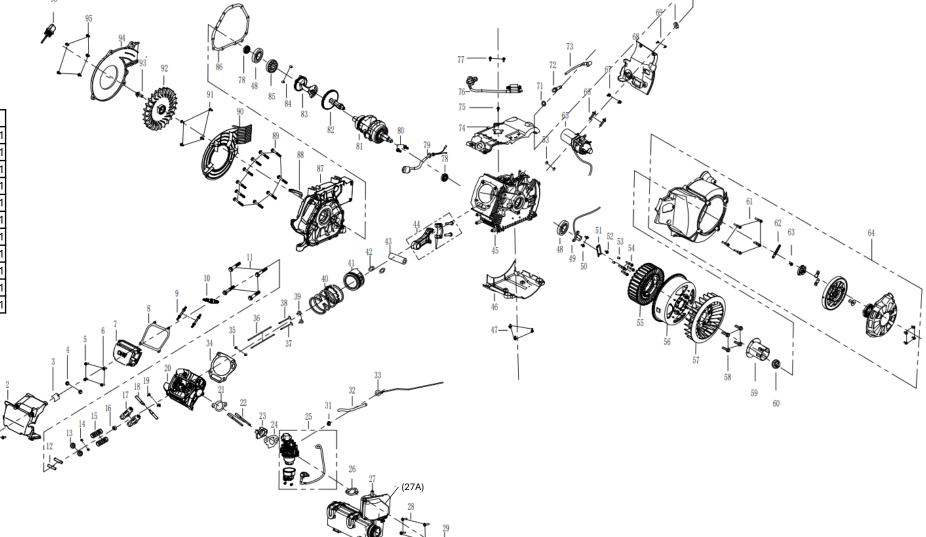

## **Engine Components:**

| Part # | Item Code | Description             | Qty |
|--------|-----------|-------------------------|-----|
| 24     | 812597    | CARBURETOR GASKET       | 1   |
| 25     | 812726    | CARBURETOR              | 1   |
| 26     | 812653    | AIR FILTER GASKET       | 1   |
| 27     | 812724    | AIR FILTER              | 1   |
| 27A    | 812975    | AIR FILTER ELEMENT      | 1   |
| 30     | 812686    | EXHAUST PIPE            | 1   |
| 64     | 812722    | RECOIL STARTER ASSEMBLY | 1   |
| 65     | 812731    | STARTING MOTOR          | 1   |
| 76     | 812714    | IGNITION COIL ASSEMBLY  | 1   |
| 79     | 812691    | OIL SENSOR              | 1   |
| 96     | 812858    | OIL DIPSTICK ASSEMBLY   | 1   |